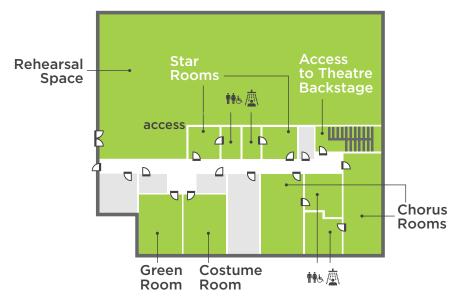

| 1,540                   | 143          | 33 × 44                       | 11'9"                | 100                   | 142               | 166            | 96                | 32      |  |
| 221-225 Pre-Function                                                                                                              | 1,775                   | 165          | 23 x 74                       | 9                    |                       |                   |                |                   |         |  |

<sup>\*</sup>Information listed are maximum 'guest capacities' and may change based on staging, AV equipment, and F&B stations.



# Lower level

## Theatre Backstage



# **Parking**

Niagara Falls Convention Centre offers you and your guests over **800 parking spaces**. Parking is conveniently located at the back of our building and can be easily accessed from intersections at Stanley Avenue and Dunn Street.

**A1** 24 parking spaces

17 accessible spaces

3 motorcycle spaces

**A2** 30 parking spaces

2 accessible spaces

3 motorcyle spaces

11 bus spaces

**A-F** 570 spaces

**West** 71 spaces

East 62 spaces

South 41 spaces







### **200,000 SQ FEET OF OPEN, FLEXIBLE SPACE**

**EXHIBIT HALLS • BALLROOMS • THEATRE** BREAKOUT ROOMS • LOUNGES • BOARD ROOMS