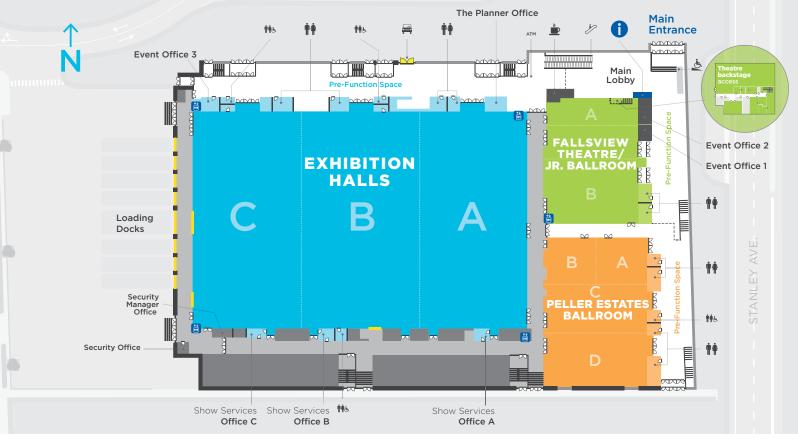

# **Main level**

|                                                                                                                              | <b>AREA</b><br>FT <sup>2</sup> | <b>AREA</b><br>M² | <b>DIMENSIONS</b><br>FT | CEILING HEIGHT<br>FT | <b>BANQUET</b> 66" OF 10* | RECEPTION*        | THEATRE*       | CLASSROOM*        | <b>BOOTHS</b> 10 × 10 | <b>BOOTHS</b> 8 x 10 |  |  |
|------------------------------------------------------------------------------------------------------------------------------|--------------------------------|-------------------|-------------------------|----------------------|---------------------------|-------------------|----------------|-------------------|-----------------------|----------------------|--|--|
| <b>EXHIBITION HALLS</b> - Retractable walls allow the 82,000 square foot exhibit space to be configured to the perfect size. |                                |                   |                         |                      |                           |                   |                |                   |                       |                      |  |  |
| Halls A+B+C                                                                                                                  | 81,140                         | 7,538             | 354 x 226               | 30'                  | 4,760                     | 7,000             | 6,400          | 3,804             | 415                   | 530                  |  |  |
| Hall A                                                                                                                       | 26,975                         | 2,506             | 118 x 226               | 30'                  | 1,520                     | 2,333             | 2,142          | 1,440             | 147                   | 174                  |  |  |
| Hall B                                                                                                                       | 27,050                         | 2,513             | 118 x 226               | 30'                  | 1,530                     | 2,000             | 2,142          | 1,440             | 150                   | 176                  |  |  |
| Hall C                                                                                                                       | 26,975                         | 2,506             | 118 × 227               | 30'                  | 1,520                     | 2,333             | 2,142          | 1,440             | 149                   | 176                  |  |  |
| Pre-Function                                                                                                                 | 11,190                         | 1,309             | 363 x 38                | 14'                  |                           |                   |                |                   |                       |                      |  |  |
| The Planner Office                                                                                                           | 113                            | 11                | 13 x 9                  | 10'                  |                           |                   |                |                   |                       |                      |  |  |
| PELLER ESTATES                                                                                                               | BALLROOM                       | - The 17,000      | ) square foot Ball      | room can be config   | ured in multipl           | le ways, creating | the perfect s  | pace for banquet  | s, receptions         | and galas.           |  |  |
| Ballrooms A+B+C+D                                                                                                            | 16,955                         | 1,575             | 108 x 156               | 23'9"                | 1,080                     | 2,100             | 1,722          | 900               | 84                    | 92                   |  |  |
| Ballrooms A+B+C                                                                                                              | 11,240                         | 1,044             | 108 x 104               | 23'9"                | 700                       | 1,400             | 1,027          | 572               | 57                    | 67                   |  |  |
| Ballrooms A+B                                                                                                                | 5,500                          | 511               | 108 x 52                | 23'9"                | 320                       | 700               | 555            | 339               | 32                    | 31                   |  |  |
| Ballrooms C+D                                                                                                                | 11,375                         | 1,057             | 108 x 104               | 23'9"                | 710                       | 1,400             | 1,132          | 587               | 58                    | 73                   |  |  |
| Ballroom A                                                                                                                   | 2,750                          | 256               | 54 x 52                 | 23'9"                | 140                       | 350               | 222            | 154               | 15                    | 21                   |  |  |
| Ballroom B                                                                                                                   | 2,750                          | 256               | 54 x 52                 | 23'9"                | 140                       | 350               | 240            | 168               | 15                    | 20                   |  |  |
| Ballroom C                                                                                                                   | 5,740                          | 533               | 108 x 52                | 23'9"                | 300                       | 700               | 635            | 325               | 36                    | 44                   |  |  |
| Ballroom D                                                                                                                   | 5,635                          | 524               | 108 x 52                | 23'9"                | 310                       | 700               | 631            | 355               | 34                    | 33                   |  |  |
| Pre-Function                                                                                                                 | 4,498                          | 418               | 173 x 26                | 14'                  |                           | ==                |                |                   |                       |                      |  |  |
| FALLSVIEW THEAT                                                                                                              | re/JR. BAI                     | LROOM -           | The Fallsview Th        | eatre is equipped w  | ith 978 tiered            | soft seats, whic  | h can be fully | retracted to crea | ate a Junior          | Ballroom.            |  |  |
| Theatre Seating                                                                                                              | 11,136                         | 1,035             | 96 x 116                | 31'3" (on stage)     |                           |                   | 978**          |                   |                       |                      |  |  |
| Jr. Ballroom A+B                                                                                                             | 11,136                         | 1,035             | 96 x 116                | 31'3" (on stage)     | 600                       | 1,028             | 1,028          | 571               | 43                    | 55                   |  |  |
| Jr. Ballroom A                                                                                                               | 4,992                          | 464               | 96 x 52                 | 28'3"                | 200                       | 300               | 261            | 220               | 16                    | 20                   |  |  |
| Jr. Ballroom B                                                                                                               | 6,144                          | 571               | 96 x 64                 | 28'3"                | 320                       | 443               | 595            | 397               | 29                    | 39                   |  |  |
| Pre-Function                                                                                                                 | 4,585                          | 426               | 131 x 35                | 28'6"                |                           |                   |                |                   |                       |                      |  |  |

# **Second level**

# MEETING ROOMS 208 207 206 205 202 201 Pre-Function Space BOARDROOM Pre-Function Space Pre-Function Space Pre-Function Space BOARDROOM Pre-Function Space Pre-Function Space Pre-Function Space BOARDROOM Pre-Function Space Pre-Function Space Pre-Function Space Pre-Function Space BOARDROOM Pre-Function Space Pre-Function Space Pre-Function Space Pre-Function Space BOARDROOM Pre-Function Space Pre-Function Space Pre-Function Space BOARDROOM Pre-Function Space Pre-Function Space Pre-Function Space Pre-Function Space BOARDROOM Pre-Function Space Pre-Funct