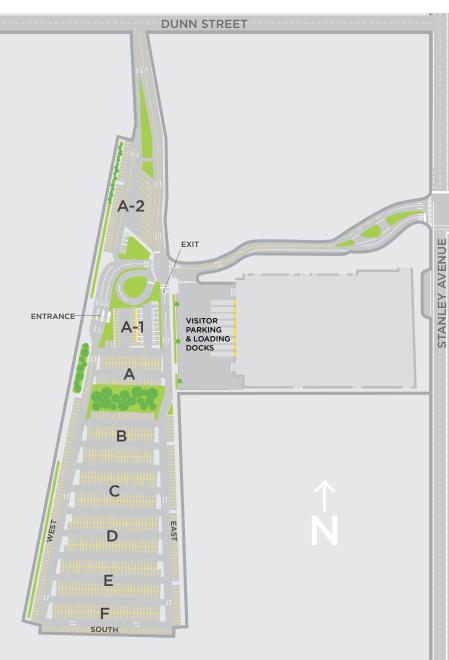

# **Parking**

Niagara Falls Convention Centre offers you and your guests over **800 parking spaces**. Parking is conveniently located at the back of our building and can be easily accessed from intersections at Stanley Avenue and Dunn Street.

**A1** 24 parking spaces

17 accessible spaces

3 motorcycle spaces

**A2** 30 parking spaces

2 accessible spaces

3 motorcyle spaces

11 bus spaces

**A-F** 570 spaces

**West** 71 spaces

East 62 spaces

South 41 spaces