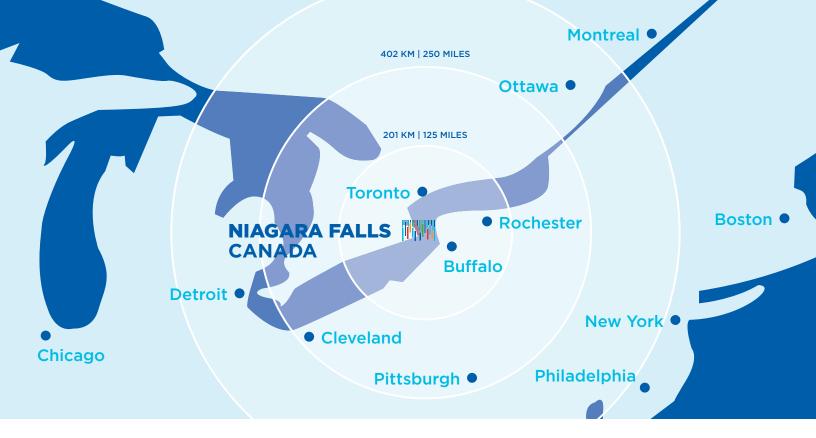

# **About Us**

**Discover the ideal backdrop for your upcoming event**, whether it's a corporate conference, executive board meeting, or a captivating theatre-worthy show. Our premier venue is conveniently situated less than 300 steps from the natural wonder of Niagara Falls, surrounded by the vibrant ambiance of Canada's esteemed wine and culinary region. Experience convenience with our cutting-edge, pillar-free meeting spaces, where visitors and professionals from all over come to network and connect.