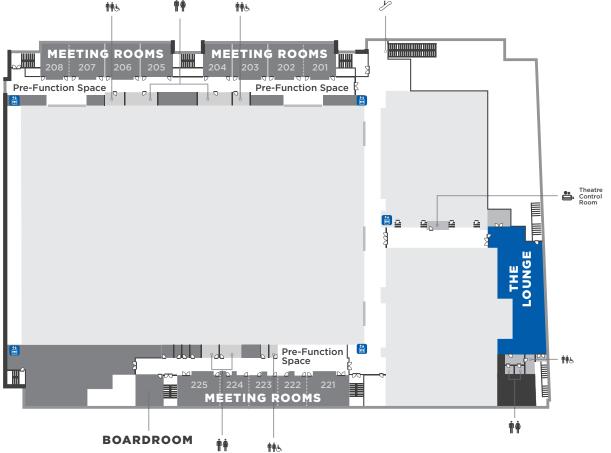

## **Second level**

**^** 

|                                                                                                                                                   | AREA<br>FT <sup>2</sup> | AREA<br>M² | <b>DIMENSIONS</b><br>FT | CEILING HEIGHT<br>FT | <b>BANQUET</b> 66" OF 10* | RECEPTION* | THEATRE* | CLASSROOM* | U-SHAPE |
|---------------------------------------------------------------------------------------------------------------------------------------------------|-------------------------|------------|-------------------------|----------------------|---------------------------|------------|----------|------------|---------|
| THE LOUNGE - Featuring picturesque floor-to-ceiling windows, The Lounge provides an ideal space for your intimate receptions or private meetings. |                         |            |                         |                      |                           |            |          |            |         |
| The Lounge                                                                                                                                        | 4,974                   | 462        | 46 x 107                | 9'9"                 | 330                       | 380        | 476      | 344        | 64      |